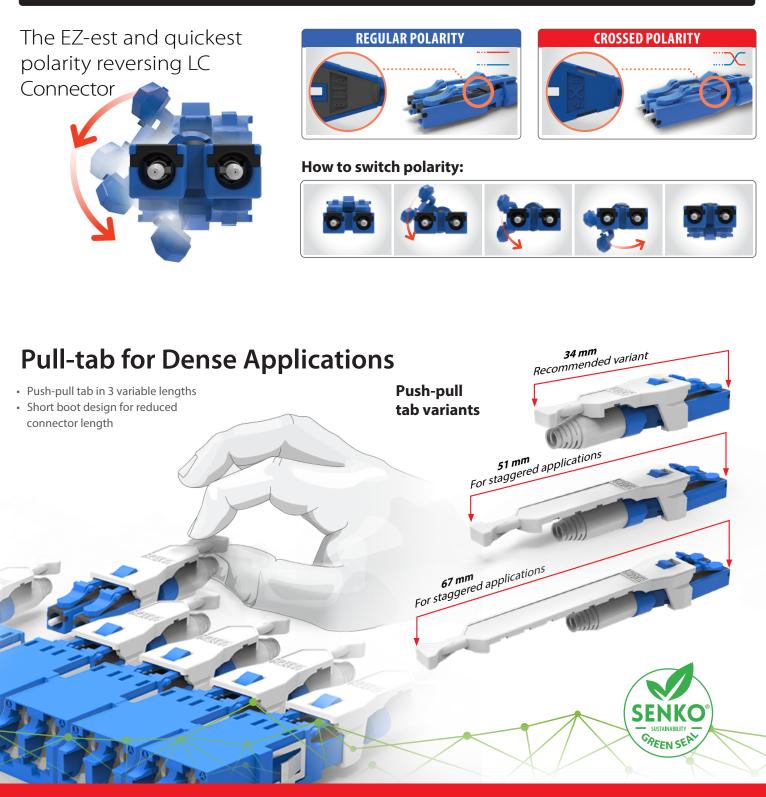

### Switch Polarity Without Re-termination or Twisting of the Fiber

With millions deployed, the LC EZ Flip Connector is the connector trusted by many due to it's EZ polarity change, reliability, robustness, and consistent low loss performance.

## Fastest Polarity Change on the Market

- No tools needed
- No complex gear mechanisms
- No need to open housing
- No need to handle fiber during polarity flip

FEATURES

- Polarity reversal without twisting the fiber
- Visual A-B indicator for polarity check
- Short boot design for reduced connector length
- Pre-assembled available for faster kitting time
- Push-pull tab for high density applications in 3 variable lengths
- Uniboot connector aids cable management
- Rugged housing design