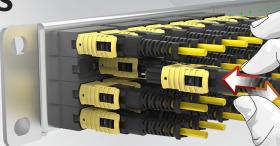

## **EZ Access**

- · Seamless Moves, Adds and
- Changes (MACs)
- · Push-pull simplicity Easy access even in the densest of panels

**High Density Patch Panels** 