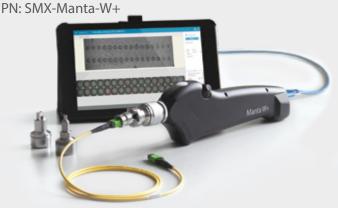

# **Accessories - Interferometry**

- Inspects 12 fiber in 2.6 seconds, 24 fiber in 4.5 seconds
- 0.5µm defect detection
- Inspection tips for MPO, CS, SN, LC available

#### SMX Manta W+ MPO Polarity and Continuity Module

- Works for 8, 12, 24, 48 and 16, 32 fiber MPO
- · Auto test and analysis