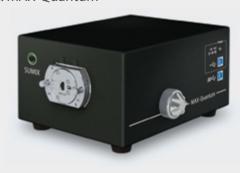

# **SUMIX Max QM+ Inspection Scope** PN: MAX-Ouantum

- Inspects 12 fiber in 2.6 seconds, 24 fiber in 4.5 seconds
- 0.5µm defect detection

SMX Manta W+ Benchtop Holder

sales@senko.com 1-858-623-3300 senko.com/contact