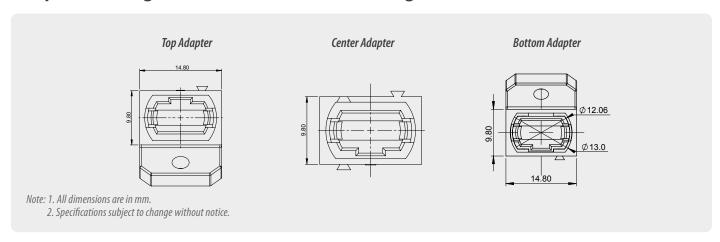

d mounting for cable routing
- Eye safety

# **Mechanical Data**

|                       | Value                                           |
|-----------------------|-------------------------------------------------|
| Durability            | 500 matings per TIA-568.3                       |
| Fixing Method         | Snap-fit or screw and nut (adapter with flange) |
| Housing Material Type | Plastic                                         |

## **Environmental Data**

|                       | Value          |
|-----------------------|----------------|
| Operating Temperature | -40°C to +75°C |
| RoHS Compliance       | Yes            |
| REACH Compliance      | Yes            |

## Adapter Drawing - 780-1x MPO Stackable 90 Degree



#### Adapter Drawing - 780-2x MPO Stackable 45 Degree





#### **Accessories - Cleaning**



# **Accessories - Interferometry**





- Inspects 12 fiber in 2.6 seconds, 24 fiber in 4.5 seconds
- 0.5µm defect detection
- Inspection tips for MPO, CS, SN, LC available

#### SMX Manta W+ MPO Polarity and Continuity Module



- Works for 8, 12, 24, 48 and 16, 32 fiber MPO
- · Auto test and analysis

# **SUMIX Max QM+ Inspection Scope** PN: MAX-Ouantum



- Inspects 12 fiber in 2.6 seconds, 24 fiber in 4.5 seconds
- 0.5µm defect detection

SMX Manta W+ Benchtop Holder







sales@senko.com 1-858-623-3300 senko.com/contact