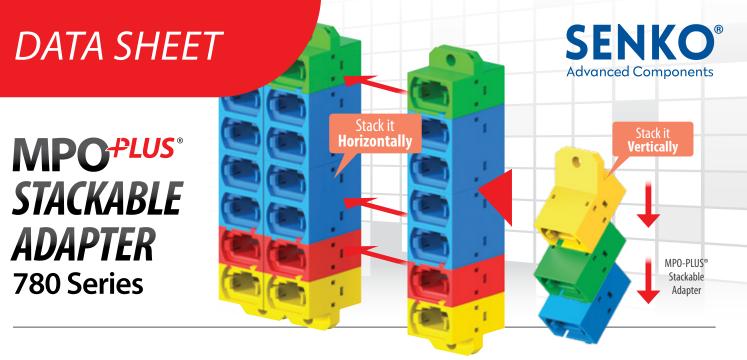

SENKO's MPO-PLUS® stackable adapters are ideal for high-density applications using MPO connectors. They are available in 90- and 45-degree options to assist with fiber management in densely populated panels. Optional internal shutter gives added protection from harmful laser radiation on active ports.

The unique interlocking design allows for customization of port configurations, giving more flexibility with the design and size constraints of the mounting panel. Adapters can be assembled by the user with assembly fixture, or they can be pre-assembled to user configuration.