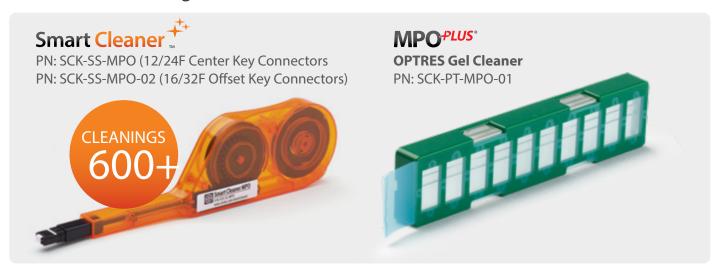

fety

# **Mechanical Data**

|                       | Value                                           |
|-----------------------|-------------------------------------------------|
| Durability            | 500 matings per TIA-568.3                       |
| Fixing Method         | Snap-fit or screw and nut (adapter with flange) |
| Housing Material Type | Plastic                                         |

## **Environmental Data**

|                       | Value          |
|-----------------------|----------------|
| Operating Temperature | -40°C to +75°C |
| RoHS Compliance       | Yes            |
| REACH Compliance      | Yes            |

## Adapter Drawing - 780-1x MPO Stackable 90 Degree



#### Adapter Drawing - 780-2x MPO Stackable 45 Degree





#### **Accessories - Cleaning**



# **Accessories - Interferometry**





- Inspects 12 fiber in 2.6 seconds, 24 fiber in 4.5 seconds
- 0.5µm defect detection
- Inspection tips for MPO, CS, SN, LC available

#### SMX Manta W+ MPO Polarity and Continuity Module



- Works for 8, 12, 24, 48 and 16, 32 fiber MPO
- · Auto test and analysis

# **SUMIX Max QM+ Inspection Scope** PN: MAX-Ouantum



- Inspects 12 fiber in 2.6 seconds, 24 fiber in 4.5 seconds
- 0.5µm defect detection

SMX Manta W+ Benchtop Holder







sales@senko.com 1-858-623-3300 senko.com/contact