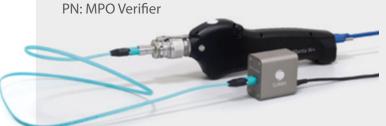

#### SMX Manta W+ MPO Polarity and Continuity Module

- Works for 8, 12, 24, 48 and 16, 32 fiber MPO
- · Auto test and analysis