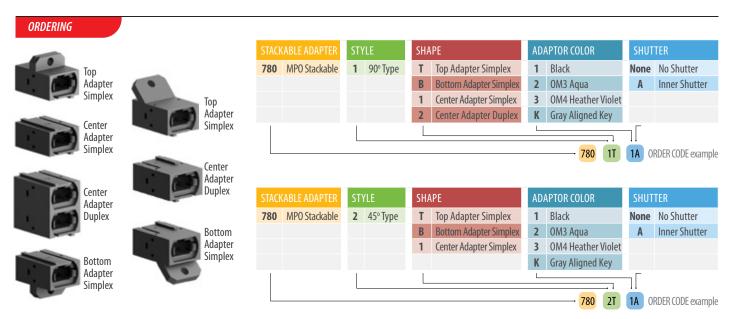

mounting for cable routing
- Eye safety

# **Mechanical Data**

|                       | Value                                           |
|-----------------------|-------------------------------------------------|
| Durability            | 500 matings per TIA-568.3                       |
| Fixing Method         | Snap-fit or screw and nut (adapter with flange) |
| Housing Material Type | Plastic                                         |

## **Environmental Data**

|                       | Value          |
|-----------------------|----------------|
| Operating Temperature | -40°C to +75°C |
| RoHS Compliance       | Yes            |
| REACH Compliance      | Yes            |

## Adapter Drawing - 780-1x MPO Stackable 90 Degree



#### Adapter Drawing - 780-2x MPO Stackable 45 Degree





#### **Accessories - Cleaning**



# **Accessories - Interferometry**





- Inspects 12 fiber in 2.6 seconds, 24 fiber in 4.5 seconds
- 0.5µm defect detection
- Inspection tips for MPO, CS, SN, LC available

#### SMX Manta W+ MPO Polarity and Continuity Module



- Works for 8, 12, 24, 48 and 16, 32 fiber MPO
- · Auto test and analysis

# **SUMIX Max QM+ Inspection Scope** PN: MAX-Ouantum



- Inspects 12 fiber in 2.6 seconds, 24 fiber in 4.5 seconds
- 0.5µm defect detection

SMX Manta W+ Benchtop Holder







sales@senko.com 1-858-623-3300 senko.com/contact