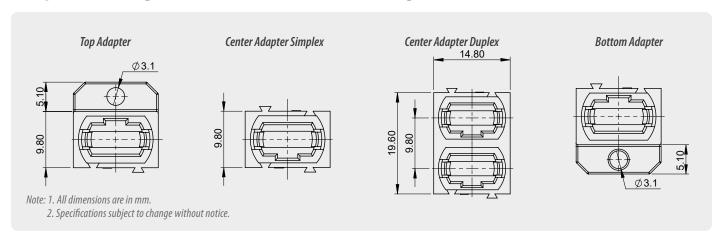

BENEFITS

- **✓** Customizable panel layout
- **✓** Angled mounting for cable routing
- Eye safety

# **Mechanical Data**

|                       | Value                                           |
|-----------------------|-------------------------------------------------|
| Durability            | 500 matings per TIA-568.3                       |
| Fixing Method         | Snap-fit or screw and nut (adapter with flange) |
| Housing Material Type | Plastic                                         |

## **Environmental Data**

|                       | Value          |
|-----------------------|----------------|
| Operating Temperature | -40°C to +75°C |
| RoHS Compliance       | Yes            |
| REACH Compliance      | Yes            |

## Adapter Drawing - 780-1x MPO Stackable 90 Degree



#### Adapter Drawing - 780-2x MPO Stackable 45 Degree





#### **Accessories - Cleaning**



# **Accessories - Interferometry**





- Inspects 12 fiber in 2.6 seconds, 24 fiber in 4.5 seconds
- 0.5µm defect detection
- Inspection tips for MPO, CS, SN, LC available

#### SMX Manta W+ MPO Polarity and Continuity Module



- Works for 8, 12, 24, 48 and 16, 32 fiber MPO
- · Auto test and analysis

# **SUMIX Max QM+ Inspection Scope** PN: MAX-Ouantum



- Inspects 12 fiber in 2.6 seconds, 24 fiber in 4.5 seconds
- 0.5µm defect detection

SMX Manta W+ Benchtop Holder







sales@senko.com 1-858-623-3300 senko.com/contact