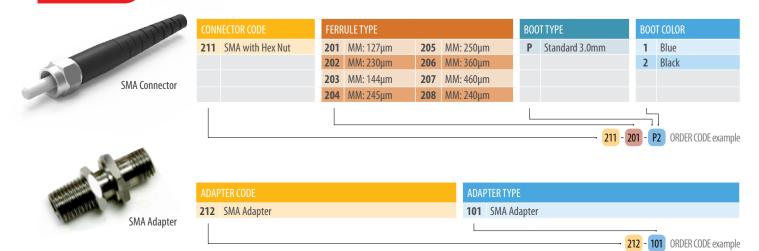

ss Steel   |

## **Optical Data**

|                             | Singlemode | Multimode |  |
|-----------------------------|------------|-----------|--|
|                             | UPC        | ММ        |  |
|                             | Standard   |           |  |
| Typical Insertion Loss (dB) | 0.2        | 0.25      |  |
| Max Insertion Loss (dB)     | 0.3        | 0.3       |  |
| Ferrule Diameter (µm)       | 125.5 μm   | 127 μm    |  |

### **Environmental Data**

|                       | Value          |  |
|-----------------------|----------------|--|
| Operating Temperature | -40°C to +85°C |  |
| RoHS Compliance       | Yes            |  |
| REACH Compliance      | Yes            |  |

SMA 905 CONNECTOR AND ADAPTER DATASHEET

### **Connector Drawing**



#### ORDERING







## sales@senko.com 1-858-623-3300

senko.com/contact

DS-SMA-000012-RevA-EN