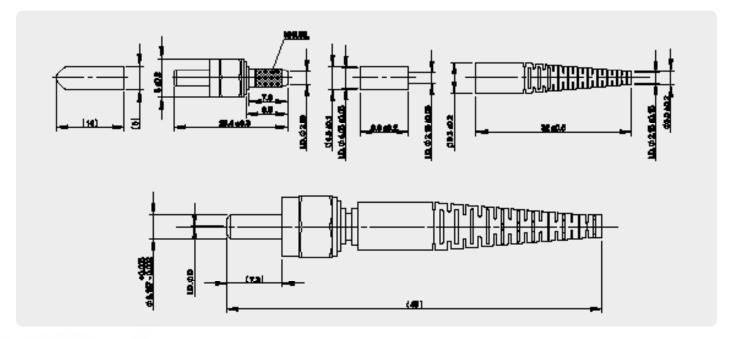

terial  | Stainless Steel   |

## **Optical Data**

|                             | Singlemode | Multimode |  |
|-----------------------------|------------|-----------|--|
|                             | UPC        | ММ        |  |
|                             | Standard   |           |  |
| Typical Insertion Loss (dB) | 0.2        | 0.25      |  |
| Max Insertion Loss (dB)     | 0.3        | 0.3       |  |
| Ferrule Diameter (µm)       | 125.5 μm   | 127 μm    |  |

### **Environmental Data**

|                       | Value          |  |
|-----------------------|----------------|--|
| Operating Temperature | -40°C to +85°C |  |
| RoHS Compliance       | Yes            |  |
| REACH Compliance      | Yes            |  |

SMA 905 CONNECTOR AND ADAPTER DATASHEET

### **Connector Drawing**



#### ORDERING







## sales@senko.com 1-858-623-3300

senko.com/contact

DS-SMA-000012-RevA-EN