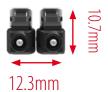

### **Size Comparison**

Conventional Industrial LC Connector

Waterproof LC Connector