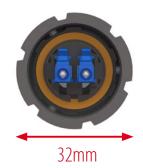

### **Size Comparison**

Conventional Industrial LC Connector

Waterproof LC Connector