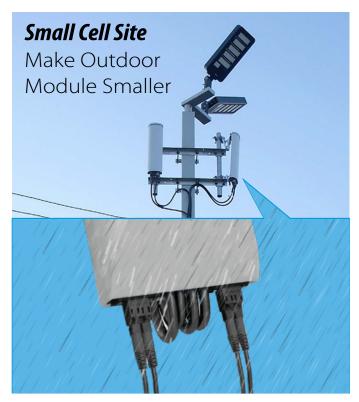

### **Applications**

- Outdoor wireless networks
- Fiber-to-the-Home (FTTH) installations
- Industrial automation

#### **Waterproof LC**

Inside outdoor cabinet for additional protection from dust/water