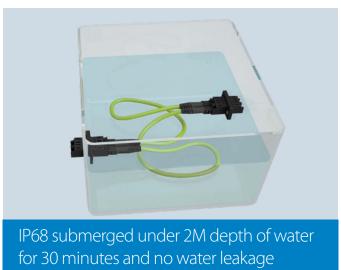

# Waterproof LC

Unmatched
Performance in Any
Environment

J IP68

SENKO's waterproof LC connector employs cutting-edge sealing technology, transforming an IEC-standardized LC interface into a robust IP68 outdoor connector. Despite its compact and user-friendly design, this connector offers the same high level of water resistance as larger and bulkier alternatives. Its small footprint makes it an ideal selection for discreet and space-conscious outdoor enclosures.

#### **FEATURES**

- Waterproof to IP68
- · Innovative sealing technology
- · Intermateable with IEC LC interface
- · Much smaller than bulky outdoor connectors
- Compact and discreet for outdoor closures
- · Higher protection in street-side cabinets
- Reduced contamination impact