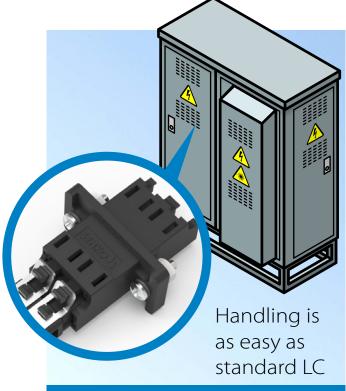

#### **Waterproof LC**

Inside outdoor cabinet for additional protection from dust/water