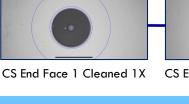

#### TYPICAL PERFORMANCE

- 1. End face is touched to a finger tip
- 2. Cleaner is engaged one time and checked to the IEC 61300-3-35 spec.

### CS End Face 1

CS End Face 2