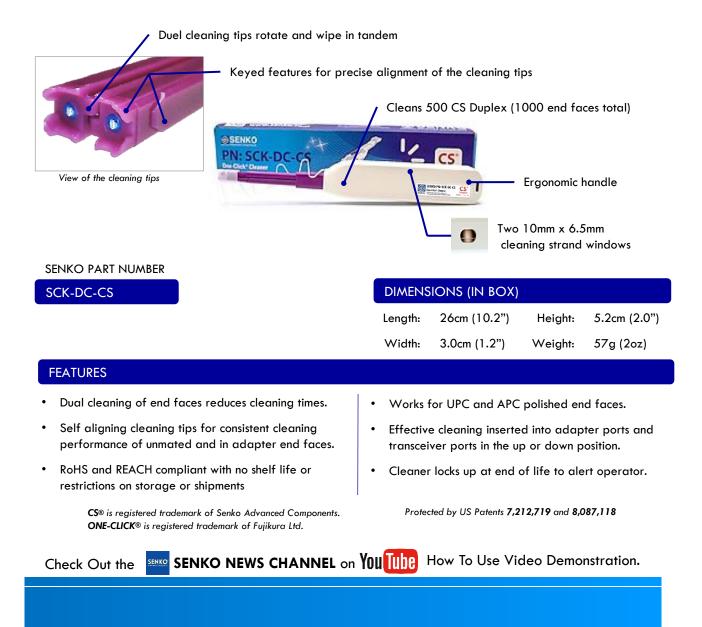

#### **Cleaning Unmated CS Assemblies**

- Open the lid on the end cap and insert the CS duplex connector.
- Push the cleaner forward 1X until you hear the audible CLICK sound. 2

It is important to always clean both ends of the connector pair before mating to prevent accidental avoid cross contaminating both end faces.