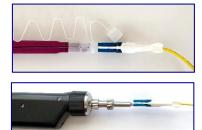

#### TYPICAL PERFORMANCE

- 1. End face is touched to a finger tip
- 2. Cleaner is engaged one time and checked to the IEC 61300-3-35 spec.

### CS End Face 1

CS End Face 2

# CS End Face 2 Cleaned 1X

www.senko.com