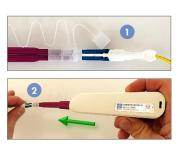

### **Cleaning In Adapter CS and Transceiver Ports**

- D Remove end cap and insert purple barrel of the cleaner into the adapter port or the transceiver port.
- Push the cleaner forward 1X until you hear the audible CLICK sound.

CS-MPO cassette module courtesy of Panduit Corp.