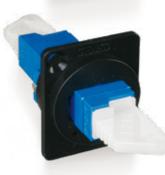

#### LC DX ADAPTER

- Premium one piece housing design / no welding point
  - Telcordia, ANSI, TIA/ EIA and IEC Compliance

## An industry shift toward fiber

The Universal Broadcast Connection system is a round panel mounted design for the global Universal feed-through connection systems used inside the studio or outside broadcast vehicles. The Broadcast industry is moving over to fibre and so the SENKO UBC housing is supplied, pre-installed, with either LC duplex, SC simplex, E-2000 simplex or a ST simplex adapter.