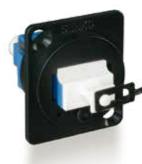

## An industry shift toward fiber

The Universal Broadcast Connection system is a round panel mounted design for the global Universal feed-through connection systems used inside the studio or outside broadcast vehicles. The Broadcast industry is moving over to fibre and so the SENKO UBC housing is supplied, pre-installed, with either LC duplex, SC simplex, E-2000 simplex or a ST simplex adapter.

# Safety is a priority

The LC, SC & E-2000 adapters are supplied with Inner Shutter for laser eye protection/safety to the end user. All adapters are supplied with a lanyard to retain the dust cap for each adapter in situ.

#### LC DX ADAPTER

- Premium one piece housing design / no welding point
  - Telcordia, ANSI, TIA/ EIA and IEC Compliance

#### **SC SX ADAPTER**

- Patented one piece housing design prevents housing breakage
- Exceed the requirement of the Verizon FOC TPR 9409