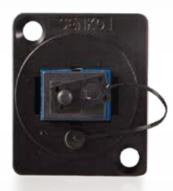

## An industry shift toward fiber

The Universal Broadcast Connection system is a round panel mounted design for the global Universal feed-through connection systems used inside the studio or outside broadcast vehicles. The Broadcast industry is moving over to fibre and so the SENKO UBC housing is supplied, pre-installed, with either LC duplex, SC simplex, E-2000 simplex or a ST simplex adapter.

#### **Universal Broadcast Connection System**

#### LC DX ADAPTER

- Premium one piece housing design / no welding point
  - Telcordia, ANSI, TIA/ EIA and IEC Compliance