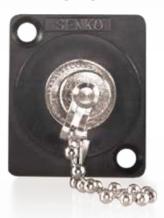

# Safety is a priority

The LC, SC & E-2000 adapters are supplied with Inner Shutter for laser eye protection/safety to the end user. All adapters are supplied with a lanyard to retain the dust cap for each adapter in situ.

#### **ST ADAPTER**

- · Compact design
- · High precision alignment
- Low insertion and return loss and back reflection

The Universal Broadcast Connection is a panel-mounted adapter designed to be used with the universal feed-through connection systems found inside broadcast studio's or outside broadcast vehicles.