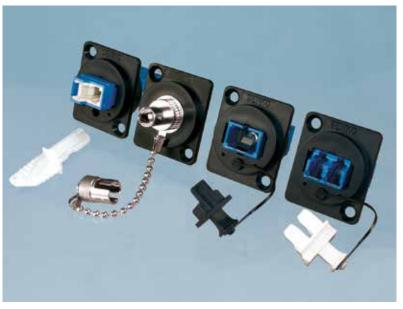

## An industry shift toward fiber

The Universal Broadcast Connection system is a round panel mounted design for the global Universal feed-through connection systems used inside the studio or outside broadcast vehicles. The Broadcast industry is moving over to fibre and so the SENKO UBC housing is supplied, pre-installed, with either LC duplex, SC simplex, E-2000 simplex or a ST simplex adapter.

# Safety is a priority

The LC, SC & E-2000 adapters are supplied with Inner Shutter for laser eye protection/safety to the end user. All adapters are supplied with a lanyard to retain the dust cap for each adapter in situ.

#### **Universal Broadcast Connection System**