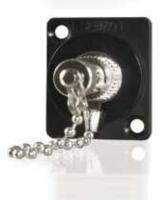

#### **ST ADAPTER**

- · Compact design
- · High precision alignment
- Low insertion and return loss and back reflection

The Universal Broadcast Connection is a panel-mounted adapter designed to be used with the universal feed-through connection systems found inside broadcast studio's or outside broadcast vehicles.