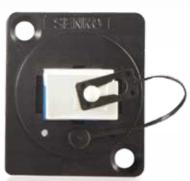

## An industry shift toward fiber

The Universal Broadcast Connection system is a round panel mounted design for the global Universal feed-through connection systems used inside the studio or outside broadcast vehicles. The Broadcast industry is moving over to fibre and so the SENKO UBC housing is supplied, pre-installed, with either LC duplex, SC simplex, E-2000 simplex or a ST simplex adapter.

#### **ST ADAPTER**

- · Compact design
- · High precision alignment
- Low insertion and return loss and back reflection

The Universal Broadcast Connection is a panel-mounted adapter designed to be used with the universal feed-through connection systems found inside broadcast studio's or outside broadcast vehicles.