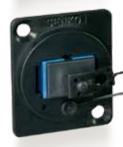

## An industry shift toward fiber

The Universal Broadcast Connection system is a round panel mounted design for the global Universal feed-through connection systems used inside the studio or outside broadcast vehicles. The Broadcast industry is moving over to fibre and so the SENKO UBC housing is supplied, pre-installed, with either LC duplex, SC simplex, E-2000 simplex or a ST simplex adapter.

# Safety is a priority

The LC, SC & E-2000 adapters are supplied with Inner Shutter for laser eye protection/safety to the end user. All adapters are supplied with a lanyard to retain the dust cap for each adapter in situ.

#### E-2000 ADAPTER

- Secure transmission of high bit-rate protocols Compliant with European (EN 186270)
- Tested and approved by Swisscom

#### **ST ADAPTER**

- · Compact design
- · High precision alignment
- Low insertion and return loss and back reflection

The Universal Broadcast Connection is a panel-mounted adapter designed to be used with the universal feed-through connection systems found inside broadcast studio's or outside broadcast vehicles.