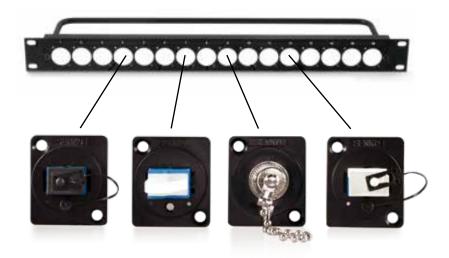

## An industry shift toward fiber

The Universal Broadcast Connection system is a round panel mounted design for the global Universal feed-through connection systems used inside the studio or outside broadcast vehicles. The Broadcast industry is moving over to fibre and so the SENKO UBC housing is supplied, pre-installed, with either LC duplex, SC simplex, E-2000 simplex or a ST simplex adapter.

#### **ST ADAPTER**

- · Compact design
- · High precision alignment
- Low insertion and return loss and back reflection

The Universal Broadcast Connection is a panel-mounted adapter designed to be used with the universal feed-through connection systems found inside broadcast studio's or outside broadcast vehicles.