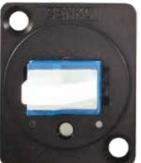

## An industry shift toward fiber

The Universal Broadcast Connection system is a round panel mounted design for the global Universal feed-through connection systems used inside the studio or outside broadcast vehicles. The Broadcast industry is moving over to fibre and so the SENKO UBC housing is supplied, pre-installed, with either LC duplex, SC simplex, E-2000 simplex or a ST simplex adapter.

#### **Universal Broadcast Connection System**

#### **SC SX ADAPTER**

- Patented one piece housing design prevents housing breakage
- Exceed the requirement of the Verizon FOC TPR 9409