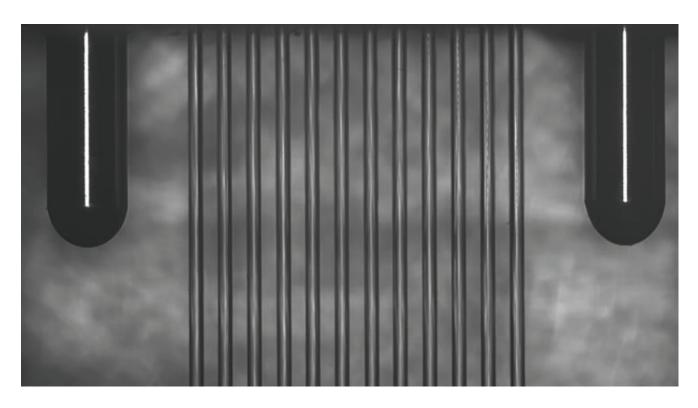

#### What is special about the True Position™ fixture?

True Position™ fixture from Sumix provides for interferometric scanning from the side perspective and replaces time-consuming procedures carried-out by high-cost stationary equipment (like 3D computed tomography) to ensure the quality of bare MT ferrules and their compliance with the industry standards.