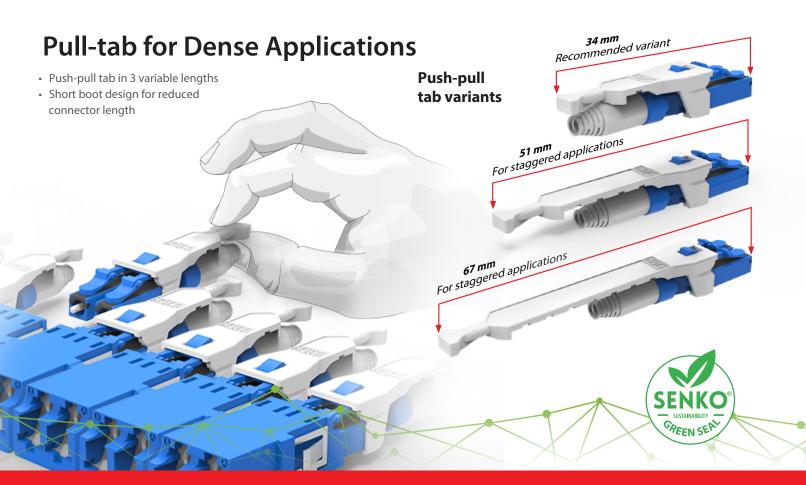

### **FEATURES**

- Polarity reversal without twisting the fiber
- Visual A-B indicator for polarity check
- Short boot design for reduced connector length
- Pre-assembled available for faster kitting time
- Push-pull tab for high density applications in 3 variable lengths
- Uniboot connector aids cable management
- Rugged housing design