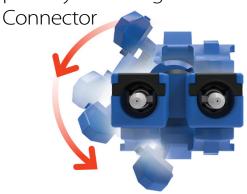

# LC EZ-Flip connector

Patch with confidence

SWITCH POLARITY

Switch Polarity Without Re-termination or Twisting of the Fiber

With millions deployed, the LC EZ Flip Connector is the connector trusted by many due to it's EZ polarity change, reliability, robustness, and consistent low loss performance.