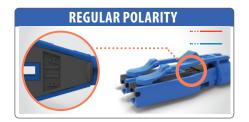

### **FEATURES**

- Polarity reversal without twisting the fiber
- Visual A-B indicator for polarity check
- Short boot design for reduced connector length
- Pre-assembled available for faster kitting time
- Push-pull tab for high density applications in 3 variable lengths
- Uniboot connector aids cable management
- Rugged housing design