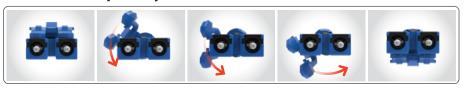

onnector trusted by many due to it's EZ polarity change, reliability, robustness, and consistent low loss performance.

# Fastest Polarity Change on the Market

- No tools needed
- No complex gear mechanisms
- · No need to open housing
- · No need to handle fiber during polarity flip



available for easier cable management

**FLEX-ANGLE BOOT** 

### **FEATURES**

- Polarity reversal without twisting the fiber
- Visual A-B indicator for polarity check
- Short boot design for reduced connector length
- Pre-assembled available for faster kitting time
- Push-pull tab for high density applications in 3 variable lengths
- Uniboot connector aids cable management
- Rugged housing design







# LC EZ-Flip CONNECTOR

The EZ-est and quickest polarity reversing LC







# How to switch polarity: