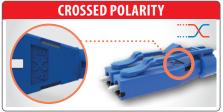

### **FEATURES**

- Polarity reversal without twisting the fiber
- Visual A-B indicator for polarity check
- Short boot design for reduced connector length
- Pre-assembled available for faster kitting time
- Push-pull tab for high density applications in 3 variable lengths
- Uniboot connector aids cable management
- Rugged housing design