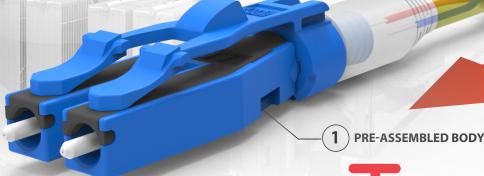

# PRE-ASSEMBLED **CONNECTOR**

**Maximize Your Productivity** 

**CABLES + FIBERS** plus crimp sleeve

ONLY 3 **COMPONENTS** 

# **Reduce Termination Time**

The LC EZ-Flip Pre-assembled Connector combines the consistent LC connector performance with easier inventory management due to less components. Enjoy greater time saving benefits with less assembly operations while reducing the risk of damage during assembly.

### PRE-ASSEMBLED FEATURES

- Only 3 components for faster kitting time
- Consistent performance
- · Faster time-to-market
- · Easy inventory management
- Labor efficient