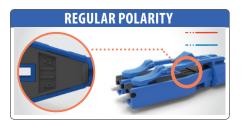

# **Fastest Polarity Change** on the Market

- · Polarity reversal without twisting the fiber
- Visual A-B indicator for polarity check
- · No need to open housing