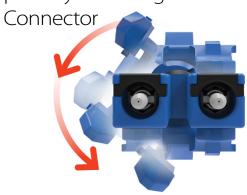

# **Fastest Polarity Change** on the Market

- · Polarity reversal without twisting the fiber
- Visual A-B indicator for polarity check
- · No need to open housing

# How to switch polarity: