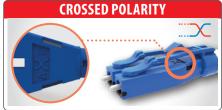

# **Fastest Polarity Change** on the Market

- · Polarity reversal without twisting the fiber
- Visual A-B indicator for polarity check
- · No need to open housing

## LC EZ-Flip CONNECTOR

The EZ-est and quickest polarity reversing LC