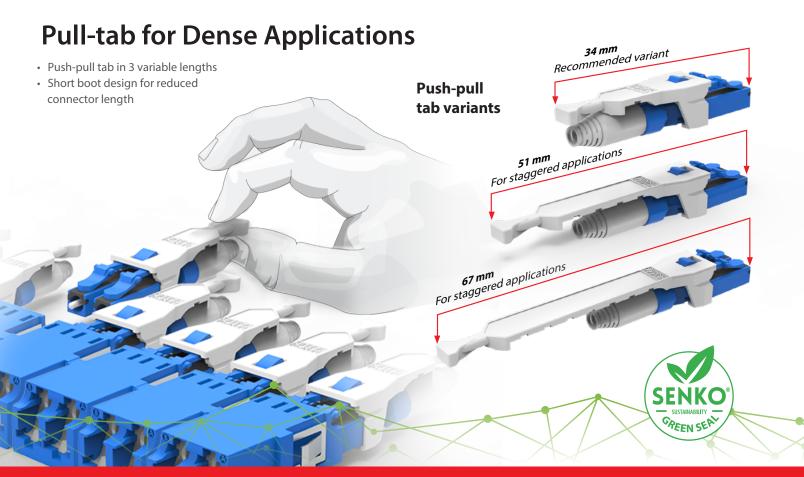

Fewer parts, quicker and easier assembly

### PRE-ASSEMBLED FEATURES

- Only 3 components for faster kitting time
- Consistent performance
- · Faster time-to-market
- · Easy inventory management
- Labor efficient