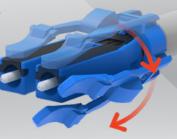

# **Fastest Polarity Change** on the Market

- · Polarity reversal without twisting the fiber
- Visual A-B indicator for polarity check
- · No need to open housing

# How to switch polarity: