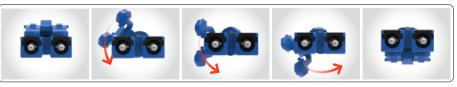

# How to switch polarity:

# **Fastest Polarity Change** on the Market

- · Polarity reversal without twisting the fiber
- Visual A-B indicator for polarity check
- · No need to open housing