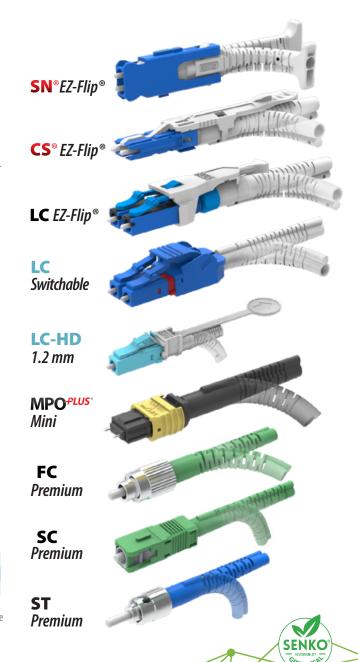

Removal is easy no matter the angle of the boot. To remove, simply pull without worrying about it affecting other connectors in the panel.

| BOOT TYPE         |                                             | CONNECTOR COMPATIBILITY |
|-------------------|---------------------------------------------|-------------------------|
| 702-BT01-0G-x     | MPO 3.6 mm Flex-Angle Boot                  | MPO Mini 703/713        |
| 702-BT01-05-x     | MPO 3.0 mm Flex-Angle Boot                  | MP0 Standard 702/712    |
|                   | Ī                                           | MPO Latch 704           |
| 913-JCBF1.2-x     | LC-HD 1.2 mm Flex-Angle Boot                | LC -HD 913              |
| 931-JCBF-x        | LC 2.0 mm Flex-Angle Boot                   | LC Unibody-931          |
| 931-JCBF3-x       | LC 3.0 mm Flex-Angle Boot                   | LC Keyed 935            |
|                   | •                                           | LC Switchable 948       |
|                   |                                             | LC 961                  |
|                   |                                             | LC-HD Uniboot 946/946P  |
| 601-BTF1-02-x     | CS 2.0 mm and 3.0 mm Flex-Angle Boot        | CS 601/611              |
|                   |                                             | CS EZ-Flip 6E4/6F4/6H4  |
|                   |                                             | LC EZ-Flip 94Q/9AQ      |
| 602-BT01-0F-x-XXT | SN Flex-Angle Boot, Fish Tail, Sub-Assembly | SN 602                  |
| 604-BT01-0F-x-XXT | SN 2.0 mm, Flex-Angle Boot                  | SN 604                  |
| HW-25001-xx       | SC 2.0 mm Flex-Angle Boot                   | SC Premium 254/291/294  |
| HW-25002-xx       | SC 3.0 mm Flex-Angle Boot                   | ST Premium 215          |
|                   |                                             | FC Premium 351/292/293  |