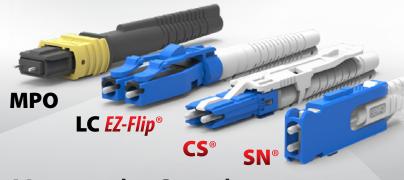

Available for Premium SENKO Connectors

QSFP-DD Transceiver

Removal is easy no matter the angle of the boot. To remove, simply pull without worrying about it affecting other connectors in the panel.

| BOOT TYPE         |                                             | CONNECTOR COMPATIBILITY |
|-------------------|---------------------------------------------|-------------------------|
| 702-BT01-0G-x     | MPO 3.6 mm Flex-Angle Boot                  | MPO Mini 703/713        |
| 702-BT01-05-x     | MPO 3.0 mm Flex-Angle Boot                  | MP0 Standard 702/712    |
|                   | Ī                                           | MPO Latch 704           |
| 913-JCBF1.2-x     | LC-HD 1.2 mm Flex-Angle Boot                | LC -HD 913              |
| 931-JCBF-x        | LC 2.0 mm Flex-Angle Boot                   | LC Unibody-931          |
| 931-JCBF3-x       | LC 3.0 mm Flex-Angle Boot                   | LC Keyed 935            |
|                   | •                                           | LC Switchable 948       |
|                   |                                             | LC 961                  |
|                   |                                             | LC-HD Uniboot 946/946P  |
| 601-BTF1-02-x     | CS 2.0 mm and 3.0 mm Flex-Angle Boot        | CS 601/611              |
|                   |                                             | CS EZ-Flip 6E4/6F4/6H4  |
|                   |                                             | LC EZ-Flip 94Q/9AQ      |
| 602-BT01-0F-x-XXT | SN Flex-Angle Boot, Fish Tail, Sub-Assembly | SN 602                  |
| 604-BT01-0F-x-XXT | SN 2.0 mm, Flex-Angle Boot                  | SN 604                  |
| HW-25001-xx       | SC 2.0 mm Flex-Angle Boot                   | SC Premium 254/291/294  |
| HW-25002-xx       | SC 3.0 mm Flex-Angle Boot                   | ST Premium 215          |
|                   |                                             | FC Premium 351/292/293  |